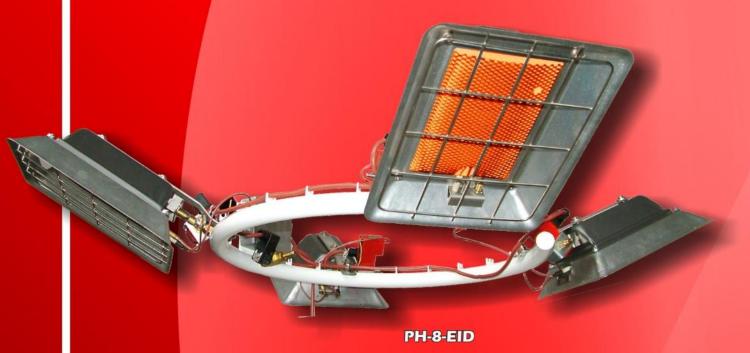

## **Gasfired Infrared**

## Parasol / Tent heating

| PH-4 G20                  | PH-4 G30                  | Туре                                                                                                                     | PH-8 G20                  | PH-8 G30                            |
|---------------------------|---------------------------|--------------------------------------------------------------------------------------------------------------------------|---------------------------|-------------------------------------|
| 160                       | 160                       | Height (mm)                                                                                                              | 180                       | 180                                 |
| 900                       | 900                       | Diam. (mm)                                                                                                               | 900                       | 900                                 |
| 5,7                       | 5,7                       | Weight (kg)                                                                                                              | 6,4                       | 6,4                                 |
| 1,47-5,9                  | 1,45-5,9                  | Power (kW)min-max                                                                                                        | 10,2                      | 9,4                                 |
| 0,64 M³/h                 | 425 gr/h                  | Consumption                                                                                                              | 0,97 M³/h                 | 675 gr/h                            |
| 16                        | 16                        | Heating surface (m²)                                                                                                     | 18                        | 18                                  |
| √<br>√<br>×<br>√<br>white | ✓<br>✓<br>×<br>✓<br>white | For external use only Joined tube Structure in st. steel Piezzo electr. ignition Insertible in tables safety valve Color | √<br>√<br>×<br>√<br>white | ✓<br>✓<br>×<br>✓<br>×<br>✓<br>white |