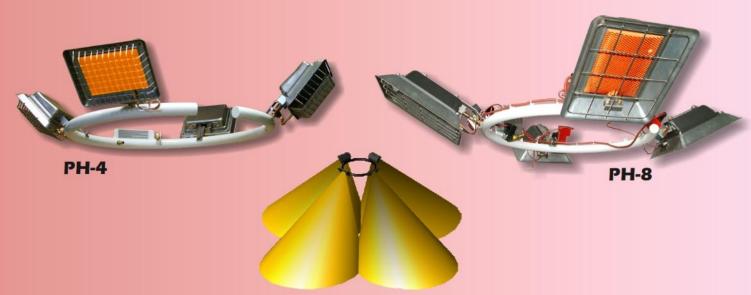

## **Gasfired Infrared**

## Parasol / Tent heating

| PH-4 G20                  | PH-4 G30                  | Туре                                                                                                                     | PH-8 G20                  | PH-8 G30                            |
|---------------------------|---------------------------|--------------------------------------------------------------------------------------------------------------------------|---------------------------|-------------------------------------|
| 160                       | 160                       | Height (mm)                                                                                                              | 180                       | 180                                 |
| 900                       | 900                       | Diam. (mm)                                                                                                               | 900                       | 900                                 |
| 5,7                       | 5,7                       | Weight (kg)                                                                                                              | 6,4                       | 6,4                                 |
| 1,47-5,9                  | 1,45-5,9                  | Power (kW)min-max                                                                                                        | 10,2                      | 9,4                                 |
| 0,64 M³/h                 | 425 gr/h                  | Consumption                                                                                                              | 0,97 M³/h                 | 675 gr/h                            |
| 16                        | 16                        | Heating surface (m²)                                                                                                     | 18                        | 18                                  |
| √<br>√<br>×<br>√<br>white | ✓<br>✓<br>×<br>✓<br>white | For external use only Joined tube Structure in st. steel Piezzo electr. ignition Insertible in tables safety valve Color | √<br>√<br>×<br>√<br>white | ✓<br>✓<br>×<br>✓<br>×<br>✓<br>white |