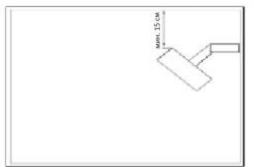

ALKElek-ROD доступен в трех вариантах: ROD 3000, ROD 4500 и ROD 6000 для 230-240В (см. таблицу). Обогреватель может быть установлен на стене, либо на потолке. Крепежные детали могут регулироваться и могут быть установлены под разными углами. Обогреватель может быть подвешен как на цепи, так и на проводе.

Рис. 2

Рис. 3

Рис. 4