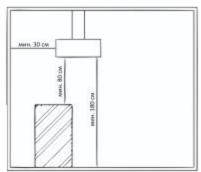

ALKElek-ROD доступен в трех вариантах: ROD 3000, ROD 4500 и ROD 6000 для 230-240В (см. таблицу). Обогреватель может быть установлен на стене, либо на потолке. Крепежные детали могут регулироваться и могут быть установлены под разными углами. Обогреватель может быть подвешен как на цепи, так и на проводе.

Рис. 2

Рис. 3

Рис. 4