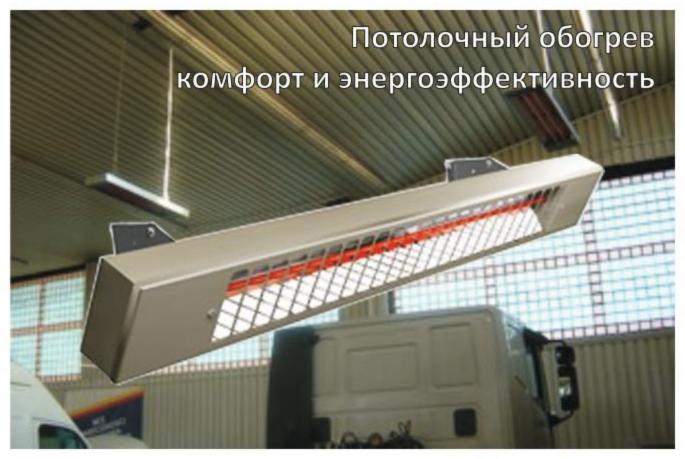

## Потолочные электрические обогреватели

ALKElek-ROD представляет первичный или вторичный источник отопления для террас, балконов, теплиц и то же время очень эффективный для зонального отопления в складах, мастерских, и т.п.

ALKElek-ROD имеет степень защиты IP 44, и разрешен к использованию во влажным и сухих помещениях, а также для наружного обогрева. Таким образом, данные обогреватели можно использовать как в ванных комнатах, так и в офисах. Монтаж осуществляется либо на стене, либо на потолке.

ALKE HEATING - часть ALKE Group

Производитель оборудования для отопления

ALKElek-ROD используется также как дополнительный источник тепла на террасах ресторанов и кафе, балконах, теплиц. Также он очень удобен для обогрева складов, мастерских. Можно установить и во влажных помещениях, такие как санузлы, душевые, и автомойки. Инфракрасный обогреватель сертифицирован по уровню защите согласно IP 44 и может быть использован во влажных, сухих и внешних помещениях и зонах.