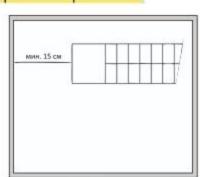

ALKElek-ROD доступен в трех вариантах: ROD 3000, ROD 4500 и ROD 6000 для 230-240В (см. таблицу). Обогреватель может быть установлен на стене, либо на потолке. Крепежные детали могут регулироваться и могут быть установлены под разными углами. Обогреватель может быть подвешен как на цепи, так и на проводе.

Рис. 2

Рис. 3

Рис. 4